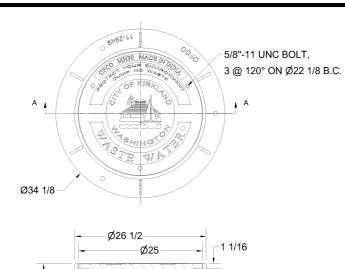

Ø24

6

| NOTES:                         |                                                       |                                    | OLYMPIC FOUNDRY INC.  |                  |                      |        |        |
|--------------------------------|-------------------------------------------------------|------------------------------------|-----------------------|------------------|----------------------|--------|--------|
|                                | MH30L CITY OF KIRKLAND LOCKING WASTWATER RING & COVER |                                    |                       |                  |                      | R      |        |
| MATL: CAST IRON ASTM A48 CL30  |                                                       |                                    | RATING: H-20          | PART NO. 1       | PART NO. 11-2958LSET |        |        |
| APPROX WT: 256 LBS. PER SET    |                                                       |                                    | REV: - DATE:          |                  |                      |        | REV    |
| DOCUMENT APPROVED<br>BY: DATE: | DWN: EB DATE: 1/22/2008                               | TOLERANCE<br>XX +1                 | REV: DATE:            |                  |                      |        | -      |
|                                | CHKD: CM DATE: 1/28/2008                              | XXX +06<br>XXXX +030<br>< +- 2 DEG | DWG #: 11-2957LSET MI | H30L KIRKLAND WW | SCALE: N/A           | SHEET: | 1 OF 1 |