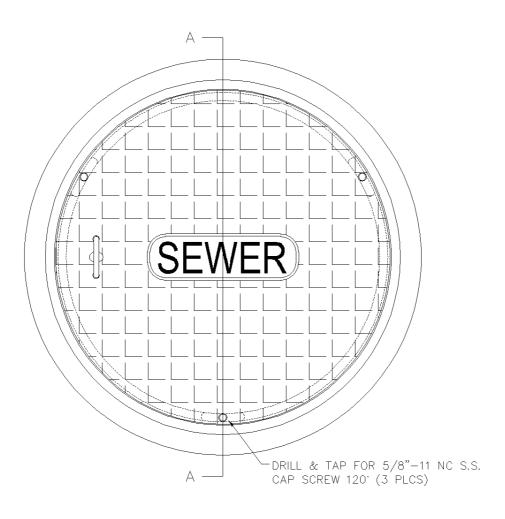

| NOTES:  Machined lid & ring seat in flange down position. |                          |                                    | OLYMPIC FOUNDRY INC.                                                                                                 |            |            |        |               |  |
|-----------------------------------------------------------|--------------------------|------------------------------------|----------------------------------------------------------------------------------------------------------------------|------------|------------|--------|---------------|--|
|                                                           |                          |                                    | 38" X 4' REVERSIBLE LOCKING ALUMINUM RING & COVER                                                                    |            |            |        |               |  |
| MATL: Aluminum                                            |                          |                                    | RATING: H-10                                                                                                         | PART NO. M | H81        |        |               |  |
|                                                           |                          |                                    | REV: C DATE: 8/11/2004 Changed cover to 4" total depth. Added radius to all ribs. Solid ring except where bolts are. |            |            |        |               |  |
| DOCUMENT APPROVED<br>BY: DATE:                            | DWN: CL DATE: 8/11/2004  | TOLERANCE<br>XX +1                 | REV: DATE:                                                                                                           |            |            |        |               |  |
|                                                           | CHKD: CL DATE: 8/11/2004 | XXX +06<br>XXXX +030<br>< +- 2 DEG | DWG #: MH81 ALUM CAT                                                                                                 |            | SCALE: N/A | SHEET: | SHEET: 1 OF 1 |  |