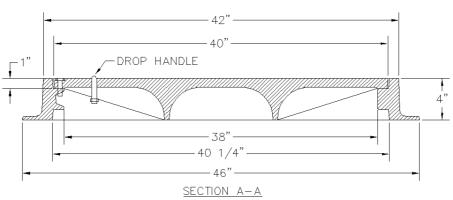

| NOTES:  Machined lid & ring seat in flange down position. |                          |                                    | OLYMPIC FOUNDRY INC.                                                                                                 |            |            |        |               |  |
|-----------------------------------------------------------|--------------------------|------------------------------------|----------------------------------------------------------------------------------------------------------------------|------------|------------|--------|---------------|--|
|                                                           |                          |                                    | 38" X 4' REVERSIBLE LOCKING ALUMINUM RING & COVER                                                                    |            |            |        |               |  |
| MATL: Aluminum                                            |                          |                                    | RATING: H-10                                                                                                         | PART NO. M | H81        |        |               |  |
|                                                           |                          |                                    | REV: C DATE: 8/11/2004 Changed cover to 4" total depth. Added radius to all ribs. Solid ring except where bolts are. |            |            |        |               |  |
| DOCUMENT APPROVED<br>BY: DATE:                            | DWN: CL DATE: 8/11/2004  | TOLERANCE<br>XX +1                 | REV: DATE:                                                                                                           |            |            |        |               |  |
|                                                           | CHKD: CL DATE: 8/11/2004 | XXX +06<br>XXXX +030<br>< +- 2 DEG | DWG #: MH81 ALUM CAT                                                                                                 |            | SCALE: N/A | SHEET: | SHEET: 1 OF 1 |  |