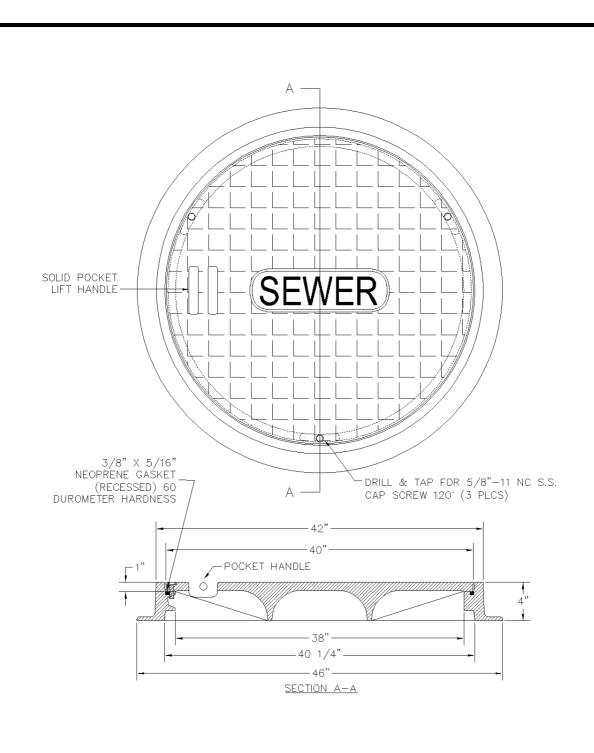

| NOTES: Machined lid, ring, seat & gasket in flange down position. |                          |                                    | OLYMPIC FOUNDRY INC.                                                                                                 |                  |            |                        |  |
|-------------------------------------------------------------------|--------------------------|------------------------------------|----------------------------------------------------------------------------------------------------------------------|------------------|------------|------------------------|--|
|                                                                   |                          |                                    | 38" X 4" REVERSIBLE WATERTIGHT ALUMINUM RING & COVER                                                                 |                  |            |                        |  |
| MATL: Aluminum                                                    |                          |                                    | RATING: H-10                                                                                                         | PART NO. MH81 WT |            |                        |  |
| APPROX WT: Ring 75 Lbs, Cover 115 Lbs                             |                          |                                    | REV: C DATE: 8/11/2004 Changed cover to 4" total depth. Added radius to all ribs. Solid ring except where bolts are. |                  |            |                        |  |
| DOCUMENT APPROVED<br>BY: DATE:                                    | DWN: CL DATE: 5/20/2003  | TOLERANCE<br>XX +1                 | REV: DATE:                                                                                                           |                  |            |                        |  |
|                                                                   | CHKD: CL DATE: 8/11/2004 | XXX +06<br>XXXX +030<br>< +- 2 DEG | DWG #: MH81 ALUM WT CAT                                                                                              |                  | SCALE: N/A | SCALE: N/A SHEET: 1 OF |  |