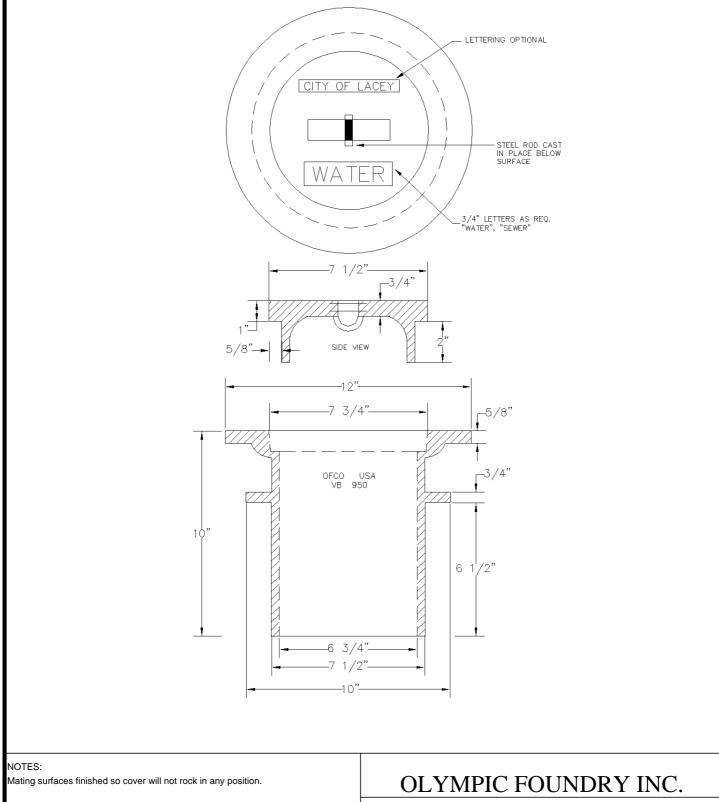

| NOTES: Mating surfaces finished so cover will not rock in any position. |                          |                                    | OLYMPIC FOUNDRY INC.              |              |            |               |     |
|-------------------------------------------------------------------------|--------------------------|------------------------------------|-----------------------------------|--------------|------------|---------------|-----|
|                                                                         |                          |                                    | 6 3/4" X 10" VALVE BOX            |              |            |               |     |
| MATL: Cast Iron ASTM A48, CL30                                          |                          |                                    | RATING: H-20                      | PART NO. 950 |            |               |     |
| APPROX WT: Top 40 Lbs, Cover 15 Lbs                                     |                          |                                    | REV: A DATE: 7/16/2003 New border |              |            |               | REV |
| DOCUMENT APPROVED<br>BY: DATE:                                          | DWN: CL DATE: 7/16/2003  | TOLERANCE<br>XX +1                 | REV: DATE:                        |              |            |               | A   |
|                                                                         | CHKD: CL DATE: 7/16/2003 | XXX +06<br>XXXX +030<br>< +- 2 DEG | DWG #: 950                        |              | SCALE: N/A | SHEET: 1 OF 1 |     |