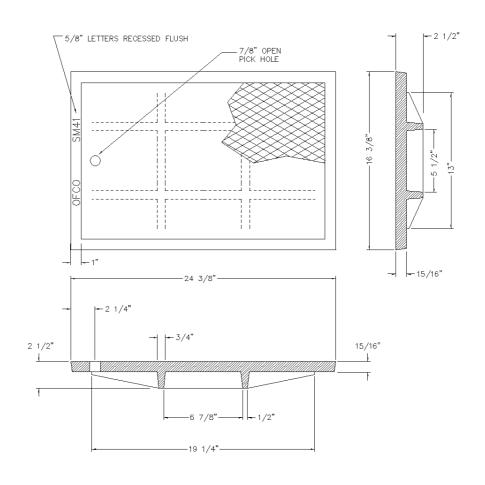

| NOTES:                         |                          |                                    | OLYMPIC FOUNDRY INC.              |               |            |                  |     |
|--------------------------------|--------------------------|------------------------------------|-----------------------------------|---------------|------------|------------------|-----|
|                                |                          |                                    | 16 3/8" X 24 3/8" SOLID COVER     |               |            |                  |     |
| MATL: Cast Iron ASTM A48, CL30 |                          |                                    | RATING: H-20                      | PART NO. SM41 |            |                  |     |
| APPROX WT: 112 Lbs             |                          |                                    | REV: A DATE: 9/24/2003 New border |               |            |                  | REV |
| DOCUMENT APPROVED<br>BY: DATE: | DWN: CL DATE: 9/24/2003  | TOLERANCE<br>XX +1                 | REV: DATE:                        |               |            |                  | А   |
|                                | CHKD: CL DATE: 9/24/2003 | XXX +06<br>XXXX +030<br>< +- 2 DEG | DWG #: SM41 SOLID COVER           |               | SCALE: N/A | /A SHEET: 1 OF 1 |     |