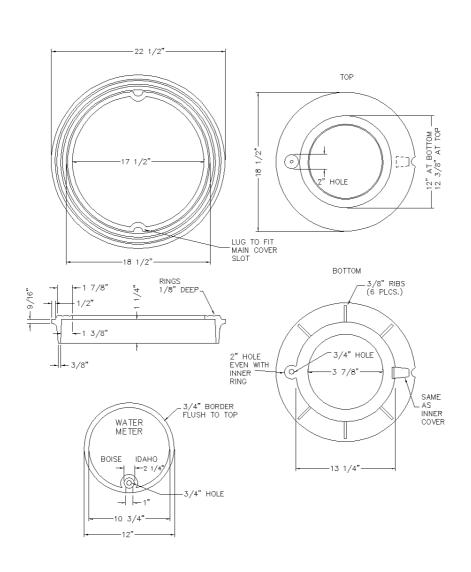

| NOTES:                                                        |                          |                                    | OLYMPIC FOUNDRY INC.               |            |            |               |     |
|---------------------------------------------------------------|--------------------------|------------------------------------|------------------------------------|------------|------------|---------------|-----|
|                                                               |                          |                                    | 10" X 2 5/8" THREE PIECE METER BOX |            |            |               |     |
| MATL: Cast Iron ASTM A48, CL30                                |                          |                                    | RATING: H-10                       | PART NO. M | o. M2500   |               |     |
| APPROX WT: Ring 55 Lbs, Inner Cover 17 Lbs, Outer Cover 28 Lb |                          |                                    | REV: A DATE: 7/21/2003 New border  |            |            |               | REV |
| DOCUMENT APPROVED<br>BY: DATE:                                | DWN: CL DATE: 7/21/2003  | TOLERANCE<br>XX +1                 | REV: DATE:                         |            |            |               | A   |
|                                                               | CHKD: CL DATE: 7/21/2003 | XXX +06<br>XXXX +030<br>< +- 2 DEG | DWG #: M2500                       |            | SCALE: N/A | SHEET: 1 OF 1 |     |